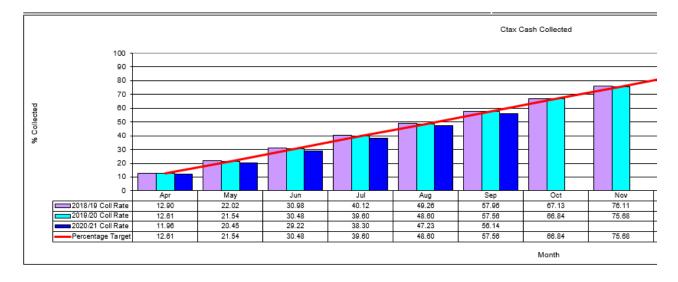

## Appendix A

Council Tax Performance 20/21 compared to 2019/20 & 2018/19

Council Tax Debit and cash received compared to 2019/20 and 2018/19.

|                    | Apr             | May             | Jun             | Jul            | Aug            | Sep            | Oct            | Nov            |
|--------------------|-----------------|-----------------|-----------------|----------------|----------------|----------------|----------------|----------------|
| 2018/19 Coll Rate  | 12.90           | 22.02           | 30.98           | 40.12          | 49.26          | 57.96          | 67.13          | 76.11          |
| 2019/20 Coll Rate  | 12.61           | 21.54           | 30.48           | 39.60          | 48.60          | 57.56          | 66.84          | 75.68          |
| 2020/21 Net Debit  | £161,160,165.09 | £161,075,400.38 | £161,220,640.55 | £160,076,680   | £160,066,497   | £160,286,028   |                |                |
| 2020/21 Cash Rec'c | £19,270,610.46  | £32,934,294.42  | £47,112,693.54  | £61,308,750    | £75,606,468    | £89,992,321    |                |                |
| 2020/21 Coll Rate  | 11.96           | 20.45           | 29.22           | 38.30          | 47.23          | 56.14          |                |                |
| Cash Target        | 0               | 34695641.24     | 49140051.24     | 63390365.21    | 77792317.34    | 92260637.7     | 0              | 0              |
| Percentage Target  | 12.61           | 21.54           | 30.48           | 39.60          | 48.60          | 57.56          | 66.84          | 75.68          |
|                    |                 |                 |                 |                |                |                |                |                |
| 2019/20 Net Debit  | 154,968,717.81  | 155,087,250.38  | £154,987,648.48 | 155,036,474.00 | 155,063,166.00 | 155,110,656.65 | 154,949,185.36 | 154,983,953.07 |
| 2019/20 Cash Rec'd | 19,538,898.97   | 33,402,770.41   | 47,235,562.02   | £61,394,438.61 | 75,357,780.00  | 89,289,189.55  | 103,573,926.39 | 117,291,657.10 |
| 2018/19 Net Debit  | 146,401,364.70  | 146,374,998.16  | 146,453,301.99  | 146,542,024.33 | 146,593,135.28 | 146,995,940.37 | 147,042,104.08 | 147,153,842.34 |
| 2010113 Net Debit  | 140,401,004.10  | 140,014,000.10  | 110,100,001.00  | 110/010/001000 |                |                |                |                |
| 2018/2019 Cash Re  |                 |                 |                 | 58,799,243.66  |                | 85,198,935.33  | 98,713,323.45  | 112,001,982.23 |
|                    |                 |                 |                 |                |                |                | 98,713,323.45  | 112,001,982.23 |
|                    |                 |                 |                 |                |                |                | 98,713,323.45  | 112,001,982.23 |